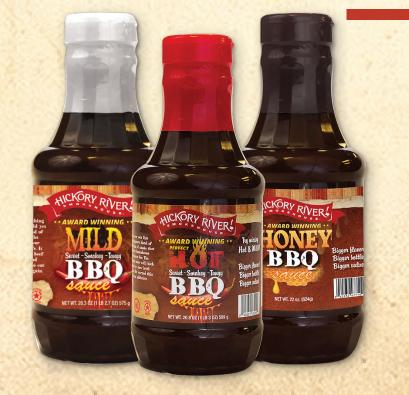

## SAUCES

| Hot, Mild, or Honey BBQ Sauce | \$4.00         |
|-------------------------------|----------------|
| Habanero Sauce                | \$3.50         |
| Chipotle Mustard Sauce        | \$3.50         |
| BBQ 2-Pack                    | \$7.00         |
| 1 Hot & 1 Mild or Honey       | and the second |
| BBQ 3-Pack                    | \$10.00        |
| 1 Each Mild Hot & Honey       | S. S. S.       |