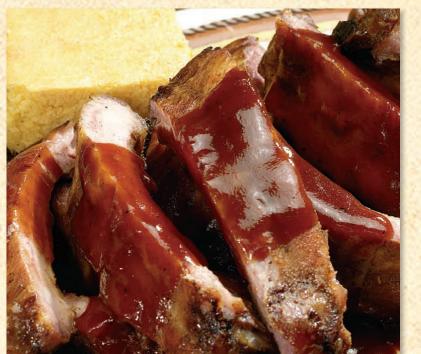

# **BBQPLATES**

Comes with Choice of 2 Sides & Homemade Sweet Cornbread or Texas Toast

| Beef Brisket - Sliced or Chopped         | \$14.00 |
|------------------------------------------|---------|
| Pulled Pork - Multiple State Fair Winner | \$12.00 |
| Low-Fat Smoked Turkey Breast             | \$13.00 |
| Sliced Pork Loin                         | \$12.00 |
| Smoked Country Ham                       | \$12.00 |
| Smoked Half Chicken                      |         |
| Polish Sausage                           | \$12.00 |
| Baby Back Pork Ribs - Half Slab          | \$17.00 |
| Baby Back Pork Ribs – Full Slab          | \$23.00 |

## MEATS FROM "THE PIT"

1 lb. makes 4 Sandwiches \* Incl. 4 oz. Sauce Buns Sold Separately \* \$.40 each

| Beef Brisket - Sliced or Chopped         | \$16.00 lb. |
|------------------------------------------|-------------|
| Pulled Pork - Multiple State Fair Winner | \$12.00 lb. |
| Low-Fat Smoked Turkey Breast             | \$14.00 lb. |
| Sliced Pork Loin                         | \$12.00 lb. |
| Smoked Country Ham                       | \$12.00 lb. |
| Smoked Polish Sausage                    |             |
| Smoked Half Chicken – Each               | \$8.00      |
| Baby Back Pork Ribs - Half Slab          | \$15.00     |
| Baby Back Pork Ribs - Full Slab          | \$21.00     |
|                                          |             |