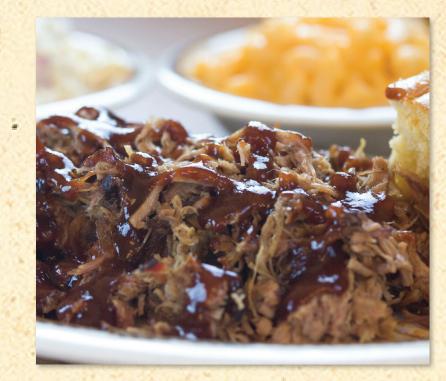

# **BBQPLATES**

Comes with Choice of 2 Sides & Homemade Sweet Cornbread or Texas Toast

| Beef Brisket - Sliced or Chopped         | \$14.00 |
|------------------------------------------|---------|
| Pulled Pork - Multiple State Fair Winner | \$12.00 |
| Low-Fat Smoked Turkey Breast             | \$13.00 |
| Sliced Pork Loin                         | \$12.00 |
| Smoked Country Ham                       | \$12.00 |
| Smoked Half Chicken                      |         |
| Polish Sausage                           | \$12.00 |
| Baby Back Pork Ribs - Half Slab          | \$17.00 |
| Baby Back Pork Ribs – Full Slab          | \$23.00 |

## SANDWICHES

Add 2 Sides for \$4.00

| Beef Brisket - Sliced or Chopped         | \$7.00 |
|------------------------------------------|--------|
| Pulled Pork - Multiple State Fair Winner | \$5.50 |
| Low-Fat Smoked Turkey Breast             | \$6.00 |
| Sliced Pork Loin                         | \$5.50 |
| Smoked Country Ham                       | \$5.50 |
| Polish Sausage                           | \$6.00 |

## COMBO PLATES

Pulled Pork, Beef Brisket, Low-Fat Smoked Turkey Breast, Sliced Pork Loin, Smoked Country Ham, or Polish Sausage – Comes with Choice of 2 Sides & Homemade Sweet Cornbread or Texas Toast