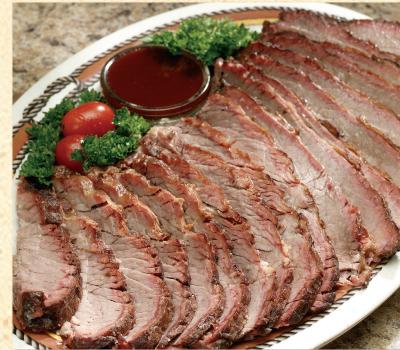

# **BBQPLATES**

Comes with Choice of 2 Sides & Homemade Sweet Cornbread or Texas Toast

| Beef Brisket - Sliced or Chopped         | \$14.00 |
|------------------------------------------|---------|
| Pulled Pork - Multiple State Fair Winner | \$12.00 |
| Low-Fat Smoked Turkey Breast             | \$13.00 |
| Sliced Pork Loin                         | \$12.00 |
| Smoked Country Ham                       | \$12.00 |
| Smoked Half Chicken                      |         |
| Polish Sausage                           | \$12.00 |
| Baby Back Pork Ribs - Half Slab          | \$17.00 |
| Baby Back Pork Ribs – Full Slab          | \$23.00 |

## SANDWICHES

Add 2 Sides for \$4.00

| Beef Brisket - Sliced or Chopped         | \$7.00 |
|------------------------------------------|--------|
| Pulled Pork - Multiple State Fair Winner | \$5.50 |
| Low-Fat Smoked Turkey Breast             | \$6.00 |
| Sliced Pork Loin                         | \$5.50 |
| Smoked Country Ham                       | \$5.50 |
| Polish Sausage                           | \$6.00 |

## MEATS FROM "THE PIT"

1 lb. makes 4 Sandwiches \* Incl. 4 oz. Sauce Buns Sold Separately \* \$.40 each

| Beef Brisket - Sliced or Chopped         | \$16.00 lb. |
|------------------------------------------|-------------|
| Pulled Pork - Multiple State Fair Winner | \$12.00 lb. |
| Low-Fat Smoked Turkey Breast             | \$14.00 lb. |
| Sliced Pork Loin                         | \$12.00 lb. |
| Smoked Country Ham                       | \$12.00 lb. |
| Smoked Polish Sausage                    |             |
| Smoked Half Chicken – Each               | \$8.00      |
| Baby Back Pork Ribs - Half Slab          | \$15.00     |
| Baby Back Pork Ribs - Full Slab          | \$21.00     |
|                                          |             |