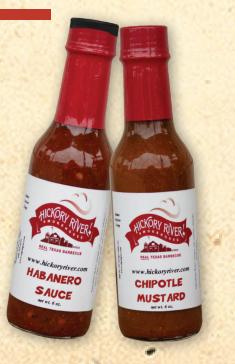

## SAUCES

| Hot, Mild, or Honey BBQ Sauce | \$4.00         |
|-------------------------------|----------------|
| Habanero Sauce                | \$3.50         |
| Chipotle Mustard Sauce        | \$3.50         |
| BBQ 2-Pack                    | \$7.00         |
| 1 Hot & 1 Mild or Honey       | and the second |
| BBQ 3-Pack                    | \$10.00        |
| 1 Each Mild Hot & Honey       | S. S. S.       |